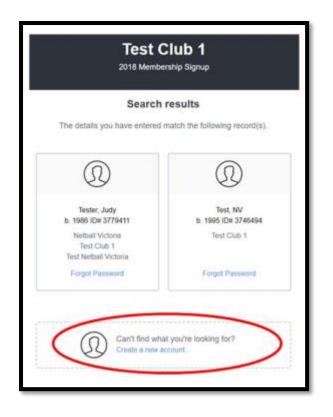

Please note that if you have played netball at any stage, you should appear in the following list. There could be multiple records that match this information, as it will pull up accounts that have partial matches or you may have roles with multiple organisations.

If your name appears (with the correct Date of Birth) then you can click on Forgot Password which will take you to the Account Recovery Creation page.

|                | FIND MY RECORD |  |
|----------------|----------------|--|
| Participant ID |                |  |
|                | OR             |  |
| Email Address  |                |  |
|                | OR             |  |
| First Name     |                |  |
| Last Name      |                |  |
| Date of Birth  |                |  |
|                | Find           |  |

Here you can follow the prompts to access your MyNetball Record. You can call your organisation (Association or Club) for assistance getting access to your record if required.

If you are registering a child, who has never played netball before, then you can select **Create a New Account** once you have searched for their record.