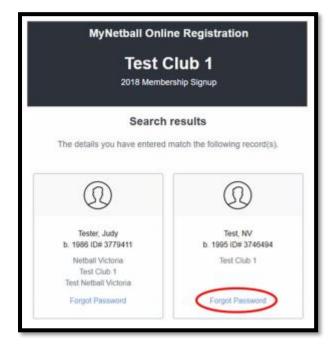

Please note that if you have played netball at any stage, you should appear in the following list. There could be multiple records that match this information, as it will pull up accounts that have partial matches or you may have roles with multiple organisations.

If your name appears (with the correct Date of Birth) then you can click on Forgot Password which will take you to the Account Recovery Creation page.

|                | FIND MY RECORD |  |
|----------------|----------------|--|
| Participant ID |                |  |
|                | OR             |  |
| Email Address  |                |  |
|                | OR             |  |
| First Name     |                |  |
| Last Name      |                |  |
| Date of Birth  |                |  |
|                | Find           |  |

Here you can follow the prompts to access your MyNetball Record. You can call your organisation (Association or Club) for assistance getting access to your record if required.

If you are registering a child, who has never played netball before, then you can select **Create a New Account** once you have searched for their record.