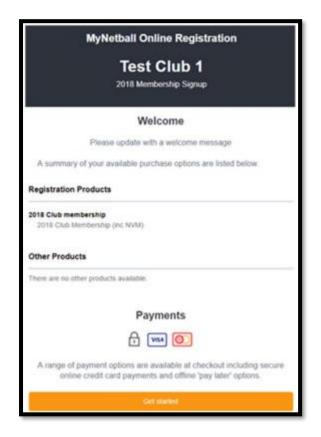

## 2. Select Get Started

If your Association or Club has a lot of products, the **Get Started** button may not immediately be on the screen – you may need to scroll down the page to find this icon.

| м | yNetball Online Registration                                                                                                                                   |
|---|----------------------------------------------------------------------------------------------------------------------------------------------------------------|
|   | Test Club 1<br>2018 Membership Signup                                                                                                                          |
|   | Log In                                                                                                                                                         |
|   | stering yourself, you'll need access to the participant's<br>stete this form. For parents registering a child, you will<br>need access to the child's account. |
|   | Login ID                                                                                                                                                       |
|   | Password                                                                                                                                                       |
|   | Forgotten Login details?                                                                                                                                       |
|   | Log in                                                                                                                                                         |
|   | Don't have a Login ID?                                                                                                                                         |
|   | Continue                                                                                                                                                       |