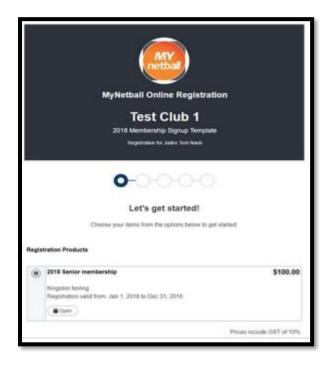

## 2. Select Get Started

If your Association or Club has a lot of products, the **Get Started** button may not immediately be on the screen – you may need to scroll down the page to find this icon.

| м | yNetball Online Registration                                                                                                                                   |
|---|----------------------------------------------------------------------------------------------------------------------------------------------------------------|
|   | Test Club 1<br>2018 Membership Signup                                                                                                                          |
|   | Log In                                                                                                                                                         |
|   | stering yourself, you'll need access to the participant's<br>stete this form. For parents registering a child, you will<br>need access to the child's account. |
|   | Login ID                                                                                                                                                       |
|   | Password                                                                                                                                                       |
|   | Forgotten Login details?                                                                                                                                       |
|   | Log in                                                                                                                                                         |
|   | Don't have a Login ID?                                                                                                                                         |
|   | Continue                                                                                                                                                       |

#### 4. Select the membership/products you would like to purchase

All the products set up by your Association or Club will appear on the form. Select the products that you would like to purchase.

**NOTE:** If this is not your first registration for the year (i.e. it's the second time you have completed this process for an Association or Club) then the amount listed against the product should be discounted the cost of a Netball Queensland Membership as the **Netball Queensland Membership fee is only payable once**.

| ۲ | 2018 Senior Club membership                                                         | FREE<br>\$73.00 |
|---|-------------------------------------------------------------------------------------|-----------------|
|   | 2018 Test Club 1 Membership<br>Registration valid from: Jan 1, 2018 to Dec 31, 2018 |                 |
|   | ( Dpen                                                                              |                 |