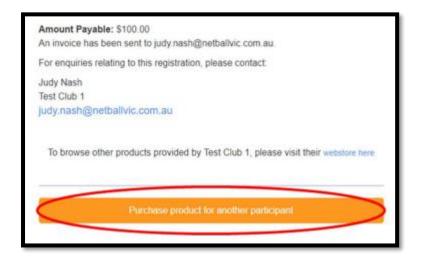

An email confirming your registration will also be sent to your nominated email address. If you have another person that you want to complete a registration for (linked account) then click on **Purchase product for another participant.** 