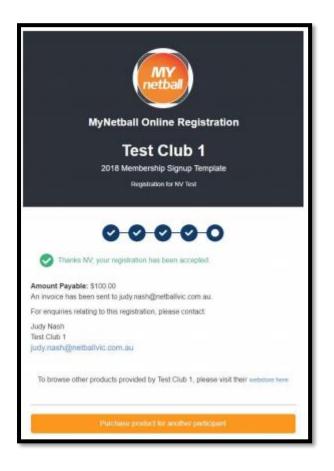

## Click Pay Now.

If you are not required to pay at the time of registration click Submit.

Depending on what you are paying to the organisation and if they allow Off-Line payments, you should see a screen something like this (with additional information depending on your situation).

An email confirming your registration will also be sent to your nominated email address. If you have another person that you want to complete a registration for (linked account) then click on **Purchase product for another participant.** 