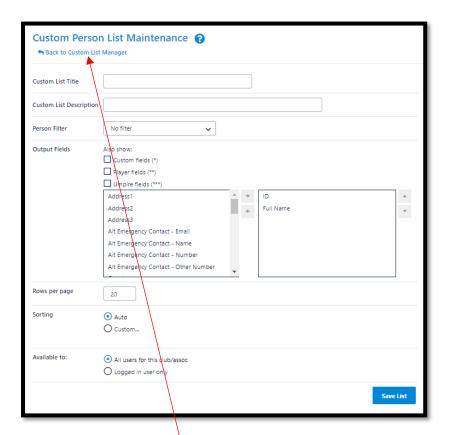

Add A New Custom List on the top left-hand side or Edit a current one on the right-hand side.

Filter through the options to create the list of questions, select your filter and save the list.

Go **Back to Custom List Manager** and then view your custom list on the left-hand side.