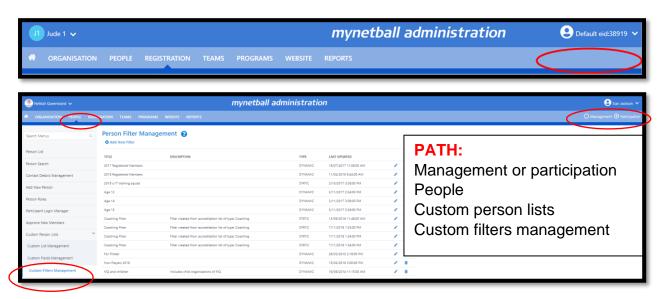

## **Custom Filters Management**

Created **custom person filters** allows the organisation to create lists of members either based on roles or responsibilities. These lists can be found in the communication section.

The below process is the same whether you are an Association or Club. Associations complete this in either mode, Management or Participation, while Clubs complete it in Participation Mode.

Associations can create custom filters under **Management** or **Participation**.

Clubs will not have the option to choose between management or participation, they will just be in participation.

This will take you to the **Custom Person Filters Management** page.

Either **Add a New Filter** on the left-hand side or **Edit** a current filter on the right-hand side.