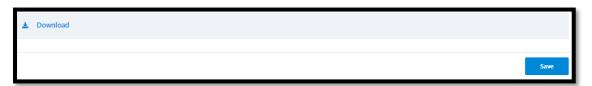

Fill in the mandatory options, select advanced search options to assist with customising your filter. Then preview the filter on the right-hand side.

Scroll to the bottom of the page to **Save** and you can download the data into an excel spread sheet.