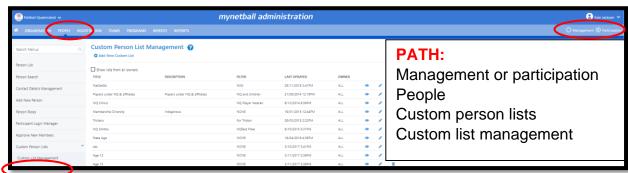

Associations can create a custom list under **Management** or **Participation**.

Clubs will not have the option to choose between management or participation, they will just be in participation.

This will take you to the **Custom Person List Management** page.

Add A New Custom List on the top left-hand side or Edit a current one on the right-hand side.

Filter through the options to create the list of questions, select your filter and save the list.

Go **Back to Custom List Manager** and then view your custom list on the left-hand side.