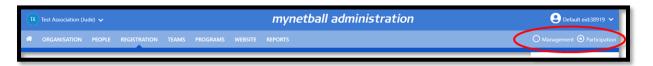

Associations can create a custom list under **Management** or **Participation**.

Clubs will not have the option to choose between management or participation, they will just be in participation.

This will take you to the **Custom Person List Management** page.