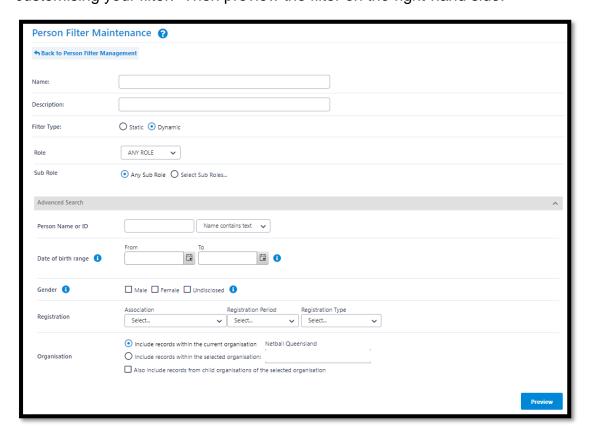

Fill in the mandatory options, select advanced search options to assist with customising your filter. Then preview the filter on the right-hand side.

Scroll to the bottom of the page to **Save** and you can download the data into an excel spread sheet.