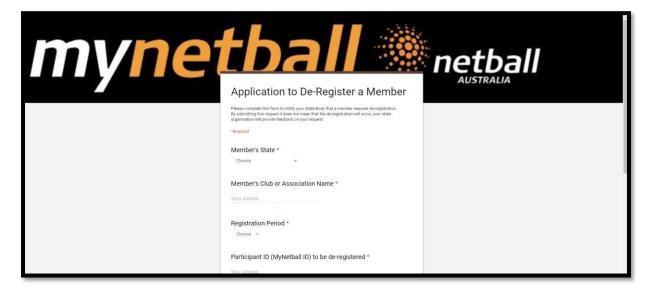

This will open a new tab and the following screen appears.

Complete the form. Once the de-registration process has been completed an email will be sent to the email address provided in the form as confirmation.