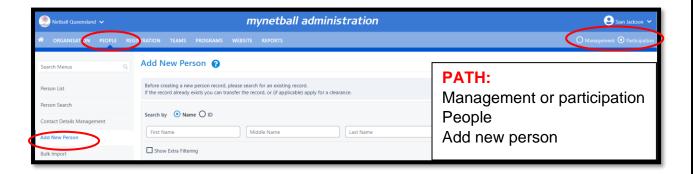

## Add new person

The add new person tab will allow the organisation to search Netball Australia's database for any participant that has a role within any affiliated organisation with Netball Australia.

Clubs will not have the option to choose between management or participation, they will just be in participation.

This will bring you to the **Add New Person** page.

**Show Extra Filtering**, can refine the search by year of birth and the person's age.