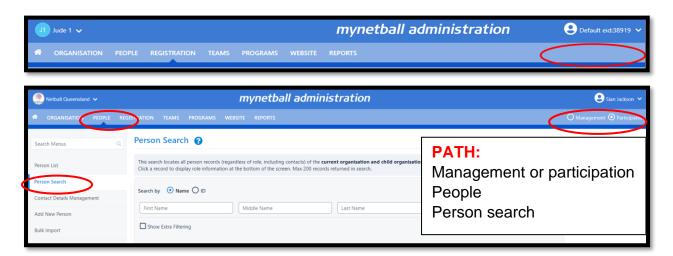

Associations can search for members under **Management** or **Participation**.

Clubs will not have the option to choose between management or participation, they will just be in participation.

This will bring you to the **Person Search** page.

**Show Extra Filtering**, can refine the search by year of birth and the person's age.