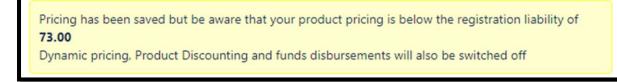

The amount needs to be above the registration liability, which is the cost set against the **Registration Type**.

i.e. If your Association put an organisational fee in the **Registration Types** of \$50 then the total amount listed here **MUST** be at least \$140 to cover the organisational fee PLUS \$90 Netball Queensland fee. Anything above \$140 would be club fees.

If you do not put an amount that is above the registration liability, the system will warn you of this, but it will not stop you from proceeding. It will also switch off any discounts the participant would be entitled to. Double check this.