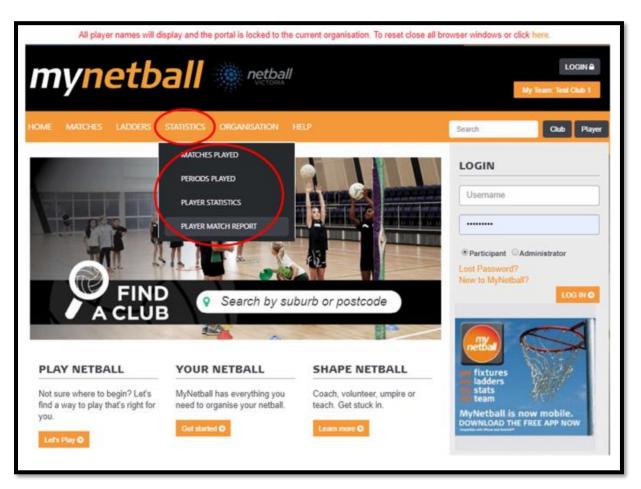

This will bring you to the public portal for your organisation.

**DO NOT LOG INTO MYNETBALL** at this stage.

To access any of the reporting, click on **Statistics** at the top of the page and select the relevant report.

The reports generated here will not have player's names hidden.