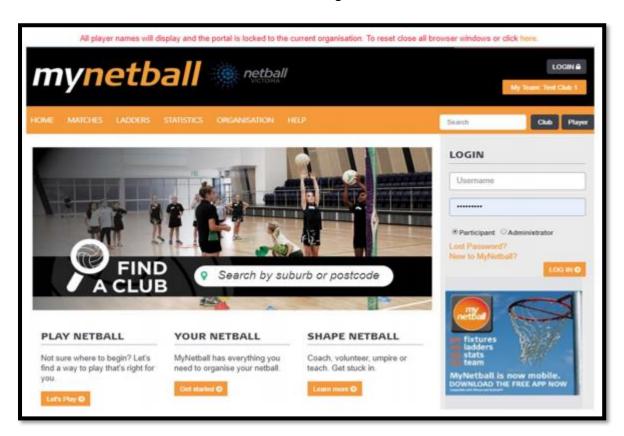

This will bring you to the Launch Public Portal page.

This page allows access to the public portal displaying suppressed player names. The portal will be locked to the current organisation.

Launch public portal

This will bring you to the public portal for your organisation.

**DO NOT LOG INTO MYNETBALL** at this stage.

To access any of the reporting, click on **Statistics** at the top of the page and select the relevant report.

The reports generated here will not have player's names hidden.