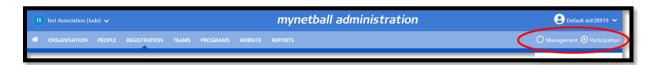

Associations can view public reports under Management or Participation.

Clubs will not have the option to choose between management or participation, they will just be in participation.

To access this section, you will need to select People, View Public Portal.