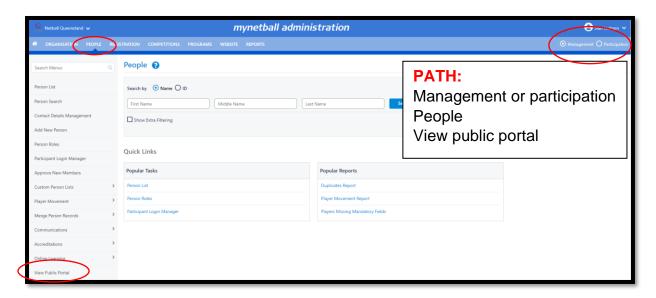

Associations can view public reports under Management or Participation.

Clubs will not have the option to choose between management or participation, they will just be in participation.

To access this section, you will need to select People, View Public Portal.

This will bring you to the Launch Public Portal page.

This page allows access to the public portal displaying suppressed player names. The portal will be locked to the current organisation.

Launch public portal