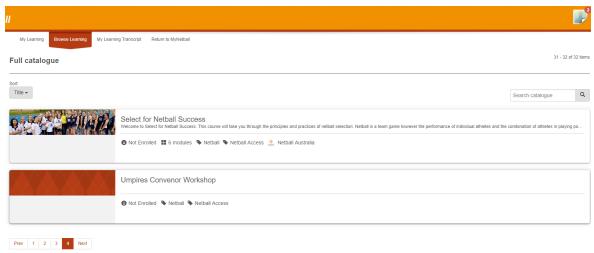

### **Course Enrolment**

4. View the Available Courses and click the course that you would like to undertake.

**Note:** You may need to scroll down the page/view multiple pages to find the course you are looking for.

### **Course Enrolment**

 Check that this is the course that you would like to enrol in by reviewing the course instructions.
If this is the correct course, click Enrol.

The steps required for enrolment vary depending on whether the course requires payment of a fee or selection of a session. These options are described in the following alternative steps.