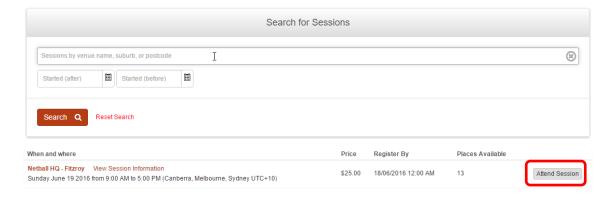

### **Course Enrolment**

6c. If the course is a face to face course, you will need to identify which session (a specific date, time and location) you would like to attend. This is shown below the course information.

You may need to use the **Search for Sessions** function to find sessions at a location or date that suit you.

### **Course Enrolment**

6c. Once you have found a session that you would like to attend, click the **Attend Session** button to enrol.

If payment is required you will be guided through the payment process to complete your enrolment. If no payment is required, your enrolment is complete.

Once your enrolment is complete, you can attend the session at the specified venue, date and time.

**Note:** Course enrolment fees can be paid by Visa or MasterCard.