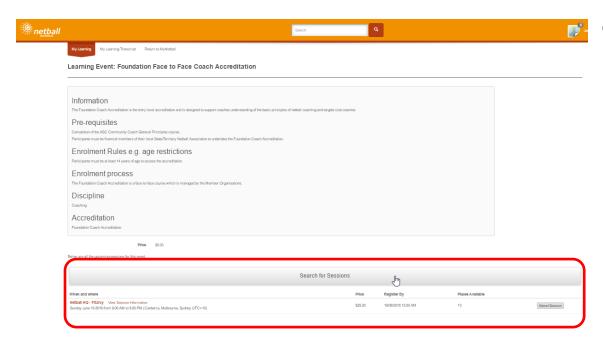

### **Course Enrolment**

6c. If the course is a face to face course, you will need to identify which session (a specific date, time and location) you would like to attend. This is shown below the course information.

You may need to use the **Search for Sessions** function to find sessions at a location or date that suit you.