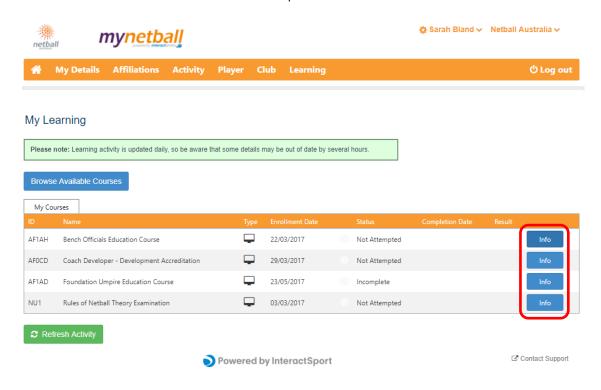

### **Course Certificates**

Some courses issue a certificate on successful completion.

 Some courses issue a certificate on successful completion. You can view (and download) certificates at any time by logging into MyNetball and transitioning over to MyNetball Learning by clicking Info on a course that you have completed.