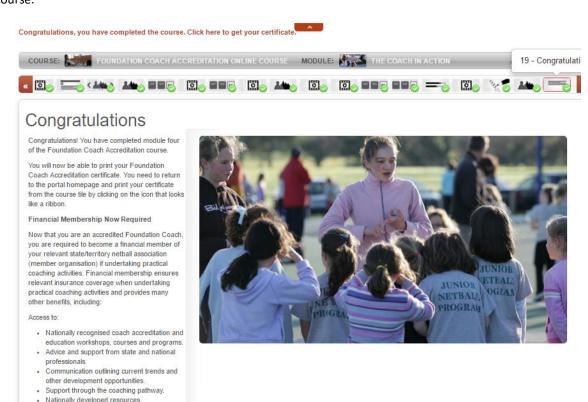

 Once you have completed the course (ensuring all modules have a green tick) you will finish on the Congratulations page (pictured left).

· National insurance scheme.