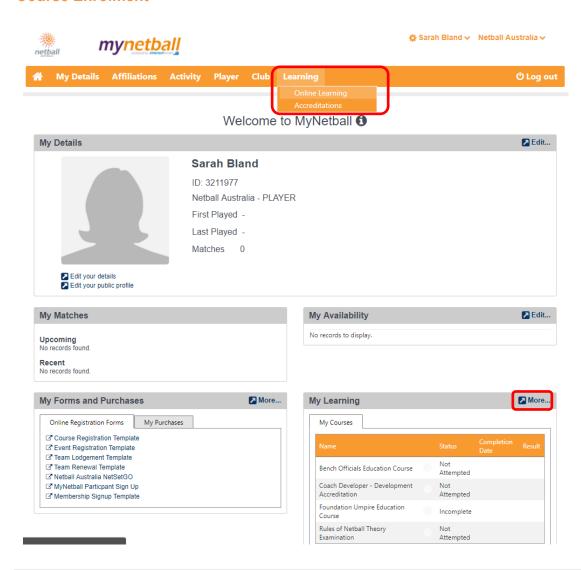

#### **Course Enrolment**

2. Once logged in, verify that you are viewing your record and not that of another family member

**Note:** If other members of your family have the same email address recorded against their account, all the accounts can be linked and accessed via a single login. Use the Participant Selector and the Linked Records drop down list to switch to the appropriate person if required.

#### **Course Enrolment**

Access the My Learning page by using the Learning > Online Learning menu options

Alternatively you can use the **More...** link on the header of the My Learning widget.

#### **Course Enrolment**

The My Learning Page shows courses that you have enrolled in under the 'My Courses' tab and courses that you can enrol by clicking the blue 'Browse Available Courses' button and transitioning to MyNetball Learning.