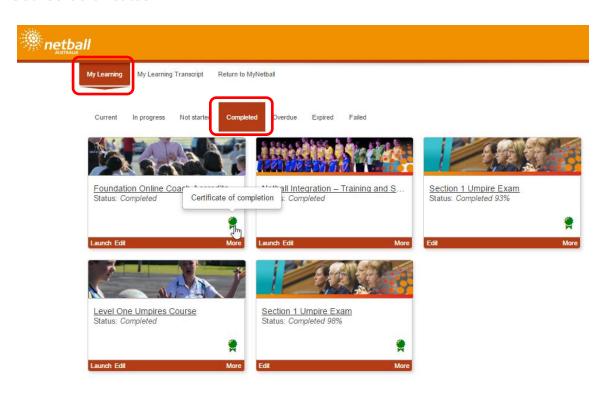

### **Course Certificates**

Once in MyNetball Learning click the My Learning tab at the top of the screen and Completed to view courses that you have completed.

Those with a certificate will show a green rosette icon. Click on this icon to download your certificate as a PDF document.