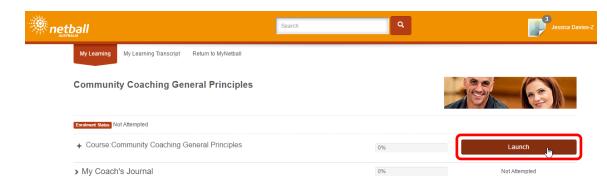

### **Course Enrolment**

6a. If the course does not require payment you will be enrolled and can immediately start learning by clicking Launch.

**Note:** You may need to scroll down the page to find the Launch button.

#### **Course Enrolment**

6b. If the course requires payment the price will be shown as part of the course information.

Click  $\boldsymbol{Enrol}$  to work through the payment process.

After your payment has been accepted you can start learning by clicking **Launch**.