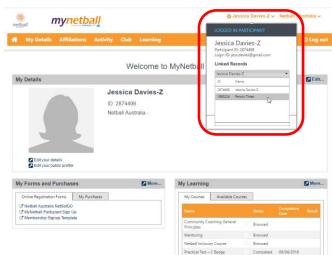

#### **Course Enrolment**

2. Once logged in, verify that you are viewing your record and not that of another family member

**Note:** If other members of your family have the same email address recorded against their account, all the accounts can be linked and accessed via a single login. Use the Participant Selector and the Linked Records drop down list to switch to the appropriate person if required.