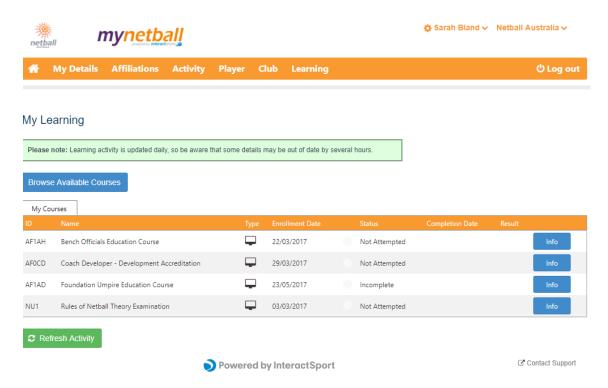

#### **Course Enrolment**

The My Learning Page shows courses that you have enrolled in under the 'My Courses' tab and courses that you can enrol by clicking the blue 'Browse Available Courses' button and transitioning to MyNetball Learning.

### **MyNetball and MyNetball Learning Synchronisation**

Course enrolments and completions from MyNetball Learning will be updated in MyNetball overnight, and will show in the 'My Courses' tab of the My Learning page.

1. Courses that you have enrolled in will be shown in the 'My Courses' tab along with the enrolment date, status of enrolment, and completion date if applicable.

If after 24 hours of completing a course, it is not visible in this panel, press the **Refresh Activity** button.