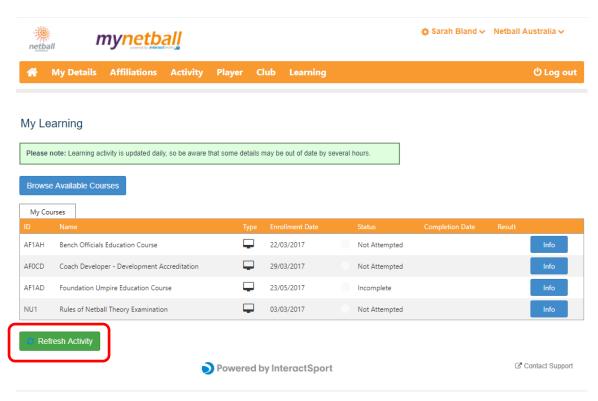

### **MyNetball and MyNetball Learning Synchronisation**

Course enrolments and completions from MyNetball Learning will be updated in MyNetball overnight, and will show in the 'My Courses' tab of the My Learning page.

1. Courses that you have enrolled in will be shown in the 'My Courses' tab along with the enrolment date, status of enrolment, and completion date if applicable.

If after 24 hours of completing a course, it is not visible in this panel, press the **Refresh Activity** button.