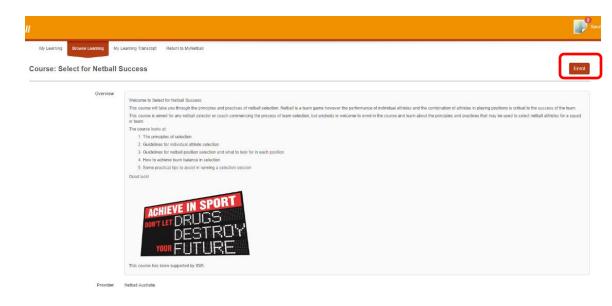

### **Course Enrolment**

 Check that this is the course that you would like to enrol in by reviewing the course instructions.
If this is the correct course, click Enrol.

The steps required for enrolment vary depending on whether the course requires payment of a fee or selection of a session. These options are described in the following alternative steps.

**Note:** If you do not see a screen similar to the one on the left and instead see the main MyNetball page (as shown below), just press the back button on your browser and try clicking the 'Enrol' button again.