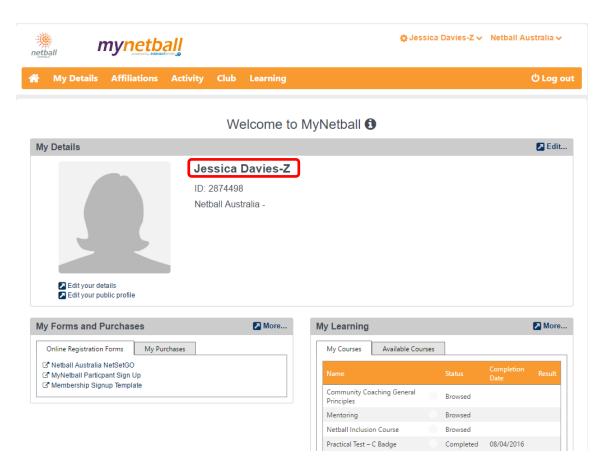

#### **Course Enrolment**

2. Once logged in, verify that you are viewing your record and not that of another family member

**Note:** If other members of your family have the same email address recorded against their account, all the accounts can be linked and accessed via a single login. Use the Participant Selector and the Linked Records drop down list to switch to the appropriate person if required.

#### **Course Enrolment**

Access the My Learning page by using the Learning > Online Learning menu options

Alternatively you can use the **More...** link on the header of the My Learning widget.