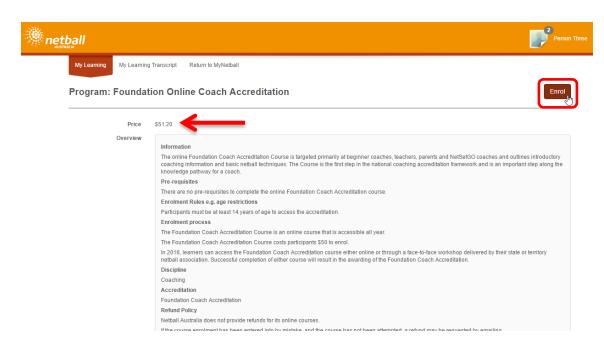

#### **Course Enrolment**

6b. If the course requires payment the price will be shown as part of the course information.

Click  $\boldsymbol{Enrol}$  to work through the payment process.

After your payment has been accepted you can start learning by clicking **Launch**.

**Note:** Course enrolment fees can be paid by Visa or MasterCard.