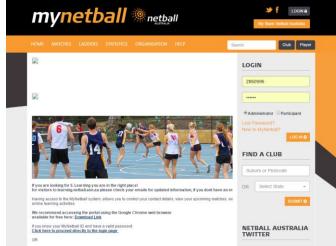

### **Course Enrolment**

You can enrol in and access netball related courses through MyNetball (http://my.netball.com.au). The following steps will guide you through the process.

 Existing participants can login by entering a username and password in the login panel. Make sure to check 'Participant' before pressing the Login button.

**Note:** If you are unsure of your username and password, or are new to netball, follow the appropriate link.