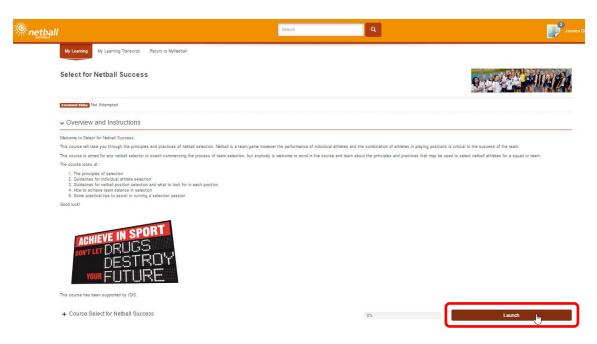

### **Course Enrolment**

6a. If the course does not require payment you will be enrolled and can immediately start learning by clicking Launch.

**Note:** You may need to scroll down the page to find the Launch button.