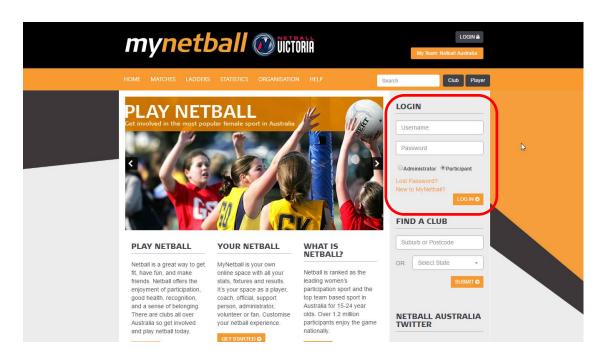

### **Course Enrolment**

You can enrol in and access netball related courses through MyNetball (http://my.netball.com.au). The following steps will guide you through the process.

 Existing participants can login by entering a username and password in the login panel. Make sure to check 'Participant' before pressing the Login button.

**Note:** If you are unsure of your username and password, or are new to netball, follow the appropriate link.

#### **Course Enrolment**

2. Once logged in, verify that you are viewing your record and not that of another family member

**Note:** If other members of your family have the same email address recorded against their account, all the accounts can be linked and accessed via a single login. Use the Participant Selector and the Linked Records drop down list to switch to the appropriate person if required.