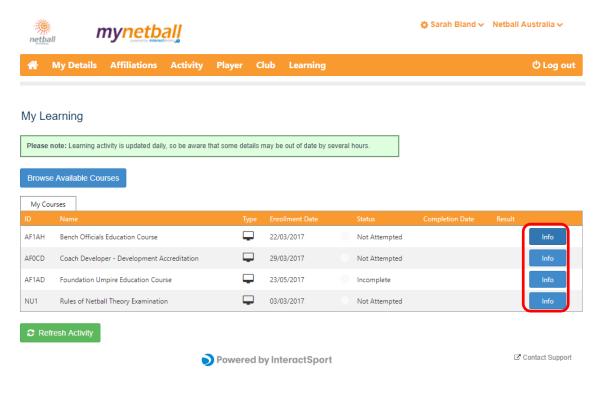

 If you need to come back to a course at a later date, log in to MyNetball, load the My Learning Page and view the 'My Courses' tab.

Click **Info** for the course you would like to resume to move to MyNetball Learning.

### **Course Launch**

2. Find the **Launch** button to resume your learning (each course screen will look slightly different).

**Note:** If you do not see a screen similar to the one on the left and instead see the main MyNetball page (as shown below), just press the back button on your browser and try clicking the **Info** button again.

### **MyNetball and MyNetball Learning Synchronisation**

Course enrolments and completions from MyNetball Learning will be updated in MyNetball overnight, and will show in the 'My Courses' tab of the My Learning page.

1. Courses that you have enrolled in will be shown in the 'My Courses' tab along with the enrolment date, status of enrolment, and completion date if applicable.

If after 24 hours of completing a course, it is not visible in this panel, press the **Refresh Activity** button.