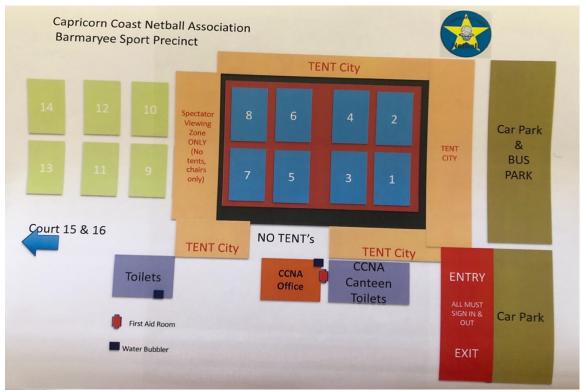

and all fingernails must be cut short. Soft brim hats can be worn.
- All games will comprise of 8 minute halves with 2 min for half time and 2 min between games.
- 2 points will be awarded for a win, 1 for a draw and 0 for a loss will be awarded.
- The games will commence at 9.00 am and finish at 3:00pm.
- In the event of two teams on equal points, placings will be determined by Goal Average. Goal average is determined by (points for/points against) x 100.
- The winners of the Shield and Cup will representative Capricornia Southern Cluster in Brisbane on August 5 & 6, 2021.
- CCNA canteen be OPEN on the day.
- MANAGER'S / UMPIRE 'S MEETING PRIOR TO GAME COMMENCING 8.30AM -CCNA CLUBHOUSE
- Pre order lunches must email back by 26 May. <u>Email-capcoast.netball@bigpond.com</u>

#### **MAP**



#### ADDRESS - 214 BARMARYEE RD YEPPOON - GOOGLE MAP



# Vickie Wilson Southern Cluster Carnival – LUNCH ORDER FORM MUST BE EMAIL BACK TO CCNA BY FRIDAY 28<sup>th</sup> May,2021by 3.00pm E-capcoast.netball@bigpond.com

| TEAM NAME: Pic | ick up | Time | : |
|----------------|--------|------|---|
|----------------|--------|------|---|

| ITEMS                             | PRICE per ITEM | NUMBER REQ | COST |
|-----------------------------------|----------------|------------|------|
| SANDWICHES                        |                |            |      |
| Egg & Lettuce                     | \$5.20         |            |      |
| Ham & Cheese                      | \$5.20         |            |      |
| Chicken & Cheese                  | \$5.20         |            |      |
| Ham & Sa