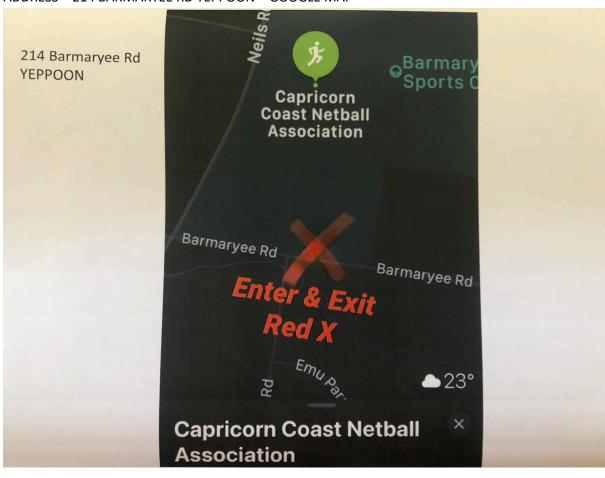

n be worn.
- All games will comprise of 8 minute halves with 2 min for half time and 2 min between games.
- 2 points will be awarded for a win, 1 for a draw and 0 for a loss will be awarded.
- The games will commence at 9.00 am and finish at 3:00pm.
- In the event of two teams on equal points, placings will be determined by Goal Average. Goal average is determined by (points for/points against) x 100.
- The winners of the Shield and Cup will representative Capricornia Southern Cluster in Brisbane on August 5 & 6, 2021.
- CCNA canteen be OPEN on the day.
- MANAGER'S / UMPIRE 'S MEETING PRIOR TO GAME COMMENCING 8.30AM -CCNA CLUBHOUSE
- Pre order lunches must email back by 26 May. <u>Email-capcoast.netball@bigpond.com</u>

#### **MAP**



#### ADDRESS - 214 BARMARYEE RD YEPPOON - GOOGLE MAP



# Vickie Wilson Southern Cluster Carnival – LUNCH ORDER FORM MUST BE EMAIL BACK TO CCNA BY FRIDAY 28<sup>th</sup> May,2021by 3.00pm E-capcoast.netball@bigpond.com

| TEAM NAME: Pic | ick up | Time | : |
|----------------|--------|------|---|
|----------------|--------|------|---|

| ITEMS                             | PRICE per ITEM | NUMBER REQ | COST |
|-----------------------------------|----------------|------------|------|
| SANDWICHES                        |                |            |      |
| Egg & Lettuce                     | \$5.20         |            |      |
| Ham & Cheese                      | \$5.20         |            |      |
| Chicken & Cheese                  | \$5.20         |            |      |
| Ham & Salad                       | \$5.50         |