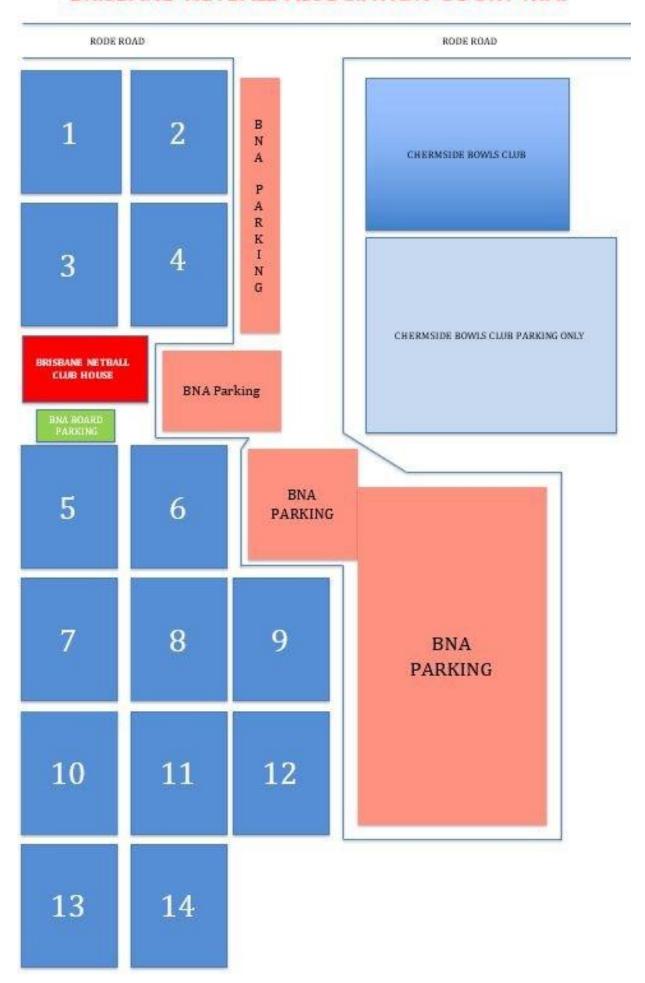

### **Competition primary contact**

Amie Clark 0401 481 741

Competition will be held at Brisbane Netball Association: Bradbury Park, 470 Rode Rd, Chermside 4032 Map of the courts is available at the back.

## BRISBANE NETBALL ASSOCIATION COURT MAP