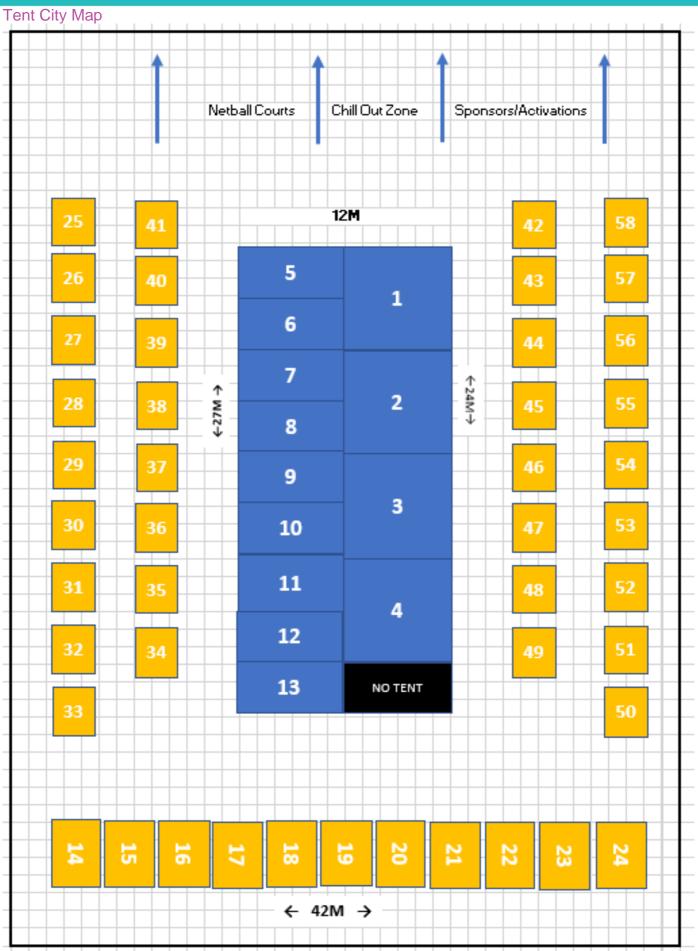

## School Allocation

| School                             | Site Number | Canterbury College                 | 30 |
|------------------------------------|-------------|------------------------------------|----|
| Tent Hire                          | 6x6m        | Chinchilla Christian College       | 31 |
| Ormiston College                   | 1           | Coolum State                       | 32 |
| Pacific Lutheran College           | 2           | Coomera Rivers                     | 33 |
| Southern Cross Catholic College    | 3           | Coorparoo State                    | 34 |
| St Andrews Anglican College P.     | 4           | Eaton's Hill State                 | 35 |
| Springs                            |             |                                    |    |
| Tent Hire                          | 3x6m        | Gatton State                       | 36 |
| Belmont State                      | 5           | Gilston Primary                    | 37 |
| Chancellor State                   | 6           | Grace Primary                      | 38 |
| Christ the King                    | 7           | Immanuel Lutheran College          | 39 |
| Fraser Coast Anglican              | 8           | Mango Hill State                   | 40 |
| Park Lake State                    | 9           | Marymount Primary                  | 41 |
| St Anthony's Catholic College      | 10          | Matthew Flinders' Anglican College | 42 |
| St Joseph's Bardon                 | 11          | Morayfield East State              | 43 |
| Sunshine Coast Grammar             | 12          | Mudgeeraba Creek State             | 44 |
| The Gap State                      | 13          | Musgrave Hill State                | 45 |
| Site Hire                          | 6x6m        | Oakleigh State                     | 46 |
| All Saint's Anglican               | 14          | Oxenford State                     | 47 |
| Coomera Anglican College           | 15          | Sacred Heart Booval                | 48 |
| Emmanuel College                   | 16          | Somerset College                   | 49 |
| Highlight Reserve State            | 17          | St. Bernadine's Catholic           | 50 |
| Hillcrest Catholic College         | 18          | St. Francis Xavier Catholic        | 51 |
| Holland Park State School          | 19          | St. John Vianney's                 | 52 |
| John Paul College                  | 20          | St. Joseph Coomera                 | 53 |
| Rochedale State School             | 21          | St. Kieran's Primary               | 54 |
| St. Andrew's Luther College (SALC) | 22          | St. Patricks Catholic              | 55 |
| St. Joachim's Primary              | 23          | St. Peter's Rochedale              | 56 |
| Kings Christian College            | 24          | Stella Maris                       | 57 |
| Site Hire                          | 3x6m        | Varsity College Primary            | 58 |
| A.B. Patterson College             | 25          |                                    |    |
| All Hallows                        | 26          |                                    |    |
| Brookfield State                   | 27          |                                    |    |
| Buddina State                      | 28          |                                    |    |
| Calvary Christian College          | 29          |                                    |    |