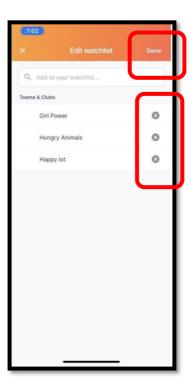

## **REMOVING A TEAM FROM YOUR WATCHLIST**

- Click on Home, bottom left of the screen
- If you press Settings buttons in top right corner, you will be taken to the watchlist area which lists the Teams you have chosen to watch.
- You can choose to add or remove teams at any time by clicking the X
- Then press Done to return to the live scores screen