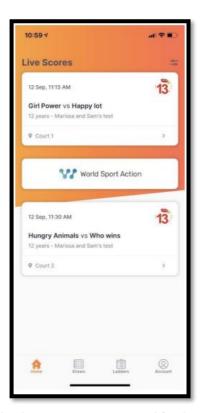

#### **HOME PAGE**

- The screen below appears
- You will be asked to allow notifications. Click OK
- Another pop-up will appear which asks if you would like to receive push notifications from NetballConnect. Click ALLOW

The home page allows you to see News & Updates

## **WATCHING LIVE SCORES**

- The Live Scores screen shows all the games on your watch list that are Live and starting soon (only the next two games)
- Scroll down the screen to see the details.

- Specific game details that are represented include:
  - o How long until the game will be played
  - The date of the game
  - The court location