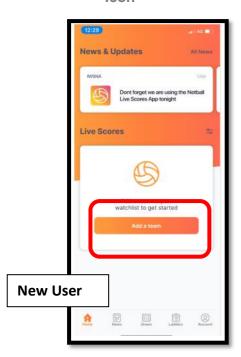

## **CHOOSING A TEAM TO WATCH**

Search for teams(s) you want to add to your watchlist (follow)

 New User: Select Add Team or Existing User: Select Draws > Top Icon

• Tap where it says Add Team

- Start typing your Association where it says Search for Club/Assoc/State
- Select your Associations