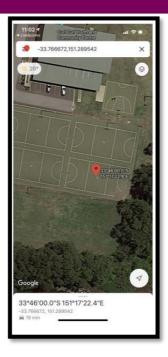

## **COURT LOCATION**

- After you have clicked on the court location pin drop in the LiveScores screen, you will be redirected to Google Maps App. Please ensure that you set the screen to satellite view
- The pin drop icon shows the exact court location of the game you would like to watch and if you are not at the court already, it can also show you how to get there