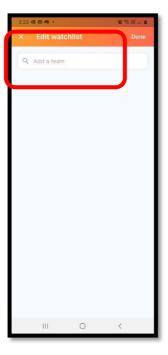

## **CHOOSING A TEAM TO WATCH**

Search for teams(s) you want to add to your watchlist (follow)

 New User: Select Add Team or Existing User: Select Draws > Top Icon

• Tap where it says Add Team

- Start typing your Association where it says Search for Club/Assoc/State
- Select your Associations

## **REMOVING A TEAM FROM YOUR WATCHLIST**

- Click on Home, bottom left of the screen
- If you press Settings buttons in top right corner, you will be taken to the watchlist area which lists the Teams you have chosen to watch.
- You can choose to add or remove teams at any time by clicking the X
- Then press Done to return to the live scores screen