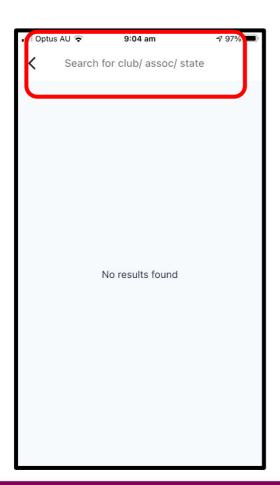

## **CHOOSING A TEAM TO WATCH**

Search for teams(s) you want to add to your watchlist (follow)

 New User: Select Add Team or Existing User: Select Draws > Top Icon

• Tap where it says Add Team

- Start typing your Association where it says Search for Club/Assoc/State
- Select your Associations