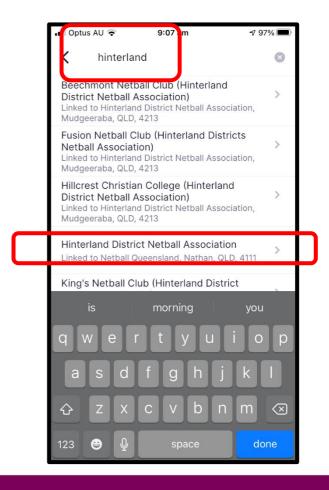

## **CHOOSING A TEAM TO WATCH**

Search for teams(s) you want to add to your watchlist (follow)

 New User: Select Add Team or Existing User: Select Draws > Top Icon

• Tap where it says Add Team

- Start typing your Association where it says Search for Club/Assoc/State
- Select your Associations