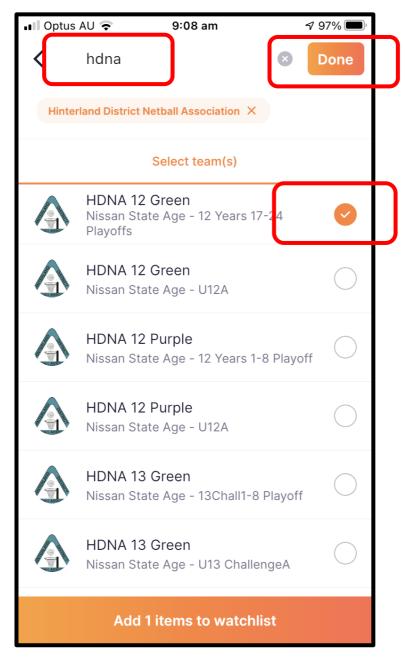

- Start typing the Team Name where is says Search for Team/Age Group
- Select your Team(s) on the right hand side (select multiple if required)
- Select DONE