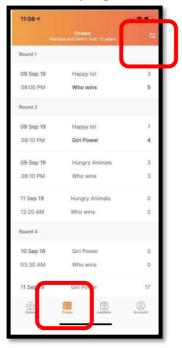

## **DRAW**

- You can see your entire draw and the results of all of the other teams in your grade/ division by clicking on the draw tab, bottom of screen
- If you would like to see the draw for another team make sure you update your watch list by clicking the icons in the top right hand corner