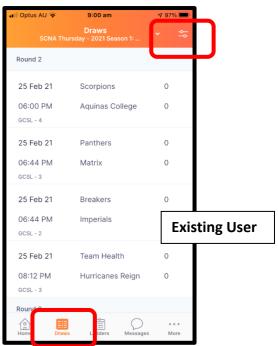

## **CHOOSING A TEAM TO WATCH**

Search for teams(s) you want to add to your watchlist (follow)

 New User: Select Add Team or Existing User: Select Draws > Top Icon

• Tap where it says Add Team

- Start typing your Association where it says Search for Club/Assoc/State
- Select your Associations