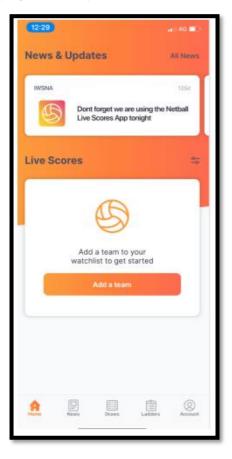

# **2022 Junior Nissan State Age Parent and Spectator Guide**

Brought to you by



# PARENT AND SPECTATOR GUIDE TO LIVESCORING

If you have not already done so, download the NetballConnect app:

- o Apple Store: <a href="https://apps.apple.com/au/app/netballconnect/id1456225408">https://apps.apple.com/au/app/netballconnect/id1456225408</a>
- o Google Play: https://play.google.com/store/apps/details?id=com.wsa.netball

#### **HOME PAGE**

- The screen below appears
- You will be asked to allow notifications. Click OK
- Another pop-up will appear which asks if you would like to receive push notifications from NetballConnect. Click ALLOW



The home page allows you to see News & Updates



## **CHOOSING A TEAM TO WATCH**

Search for teams(s) you want to add to your watchlist (follow)

 New User: Select Add Team or Existing User: Select Draws > Top Icon





• Tap where it says Add Team



- Start typing your Association where it says Search for Club/Assoc/State
- Select your Associations





- Start typing the Team Name where is says Search for Team/Age Group
- Select your Team(s) on the right hand side (select multiple if required)
- Select DONE



## **WATCHING LIVE SCORES**

- The Live Scores screen shows all the games on your watch list that are Live and starting soon (only the next two games)
- Scroll down the screen to see the details.



- Specific game details that are represented include:
  - o How long until the game will be played
  - The date of the game
  - T