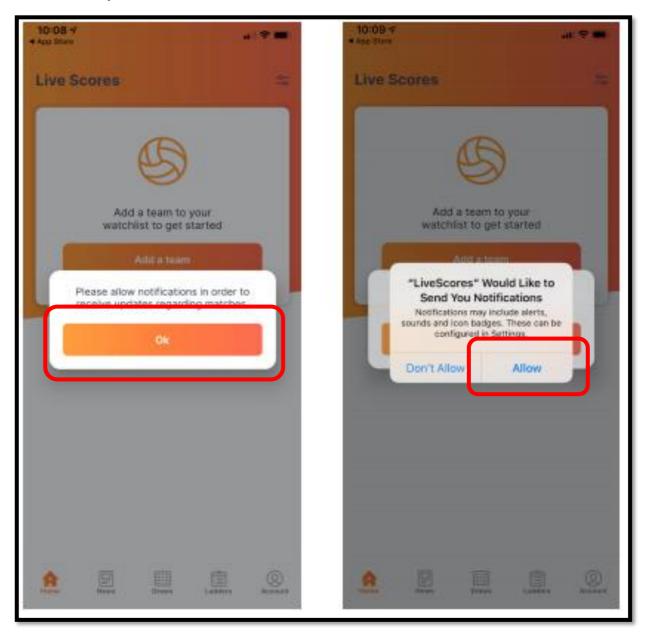

#### **HOME PAGE**

- The screen below appears
- You will be asked to allow notifications. Click OK
- Another pop-up will appear which asks if you would like to receive push notifications from NetballConnect. Click ALLOW