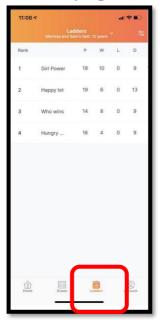

#### **LADDER**

- You can see Ladder for your grade/ division by clicking the Ladder Tab, bottom of screen
- Swipe your fingers right to left to see all the Ladder details
- If you would like to see the Ladder for another team make sure you update your watch list by clicking the icons in the top right hand corner