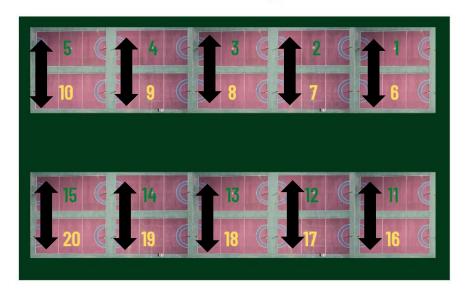

## <u>Junior Nissan State Age – Umpire Information</u>

- Map of the court swapping for umpires aligned with their nominated team
  - Each team is required to nominate an umpire (same as previous years),
     however this year the umpire will be required to go to the court next door as per the diagram below
  - If no game on the court umpires is arranged to swap to then they will be required to self-umpire
  - The only exception to the court swapping will occur if a boys game is taking place on the court umpires are suppose to swap to, umpires will be selfumpired.
  - The reserve umpire system is the same as previous, if your team are the home team, then whatever court you will be umpiring, go there the match before and reserve umpire it

## Pine Rivers Netball Association Court Layout

- Meeting place for the umpires will be on Court 1 and the umpire meeting will be 45 minutes prior to the first centre pass of each day
  - o Opportunity to collectively discuss certain topics
  - Meet the umpire coaches and request umpire coach feedback to assist with development
  - Sign on the attendance sheet (validates umpire attendance at Junior State Age in case insurance for injury is required)