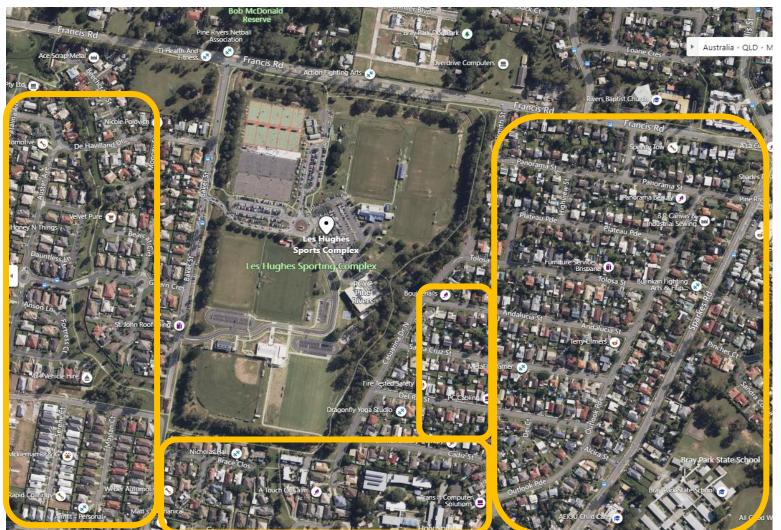

## **Free Carparking:**

Free carparking can be found in the surrounding residential area of Les Hughes Sporting Complex (marked in orange).

All patrons are reminded to be respectful of peoples property and to ensure that when you park your vehicle, you are abiding by all road rules and not obstructing any driveways or impeding access to property.

Multiple pathways lead into the Complex.

Council parking inspectors may issue fines if rules and regulations are not followed.

No Parking on Baker St, Gilam Crt and De Haviland Dr.