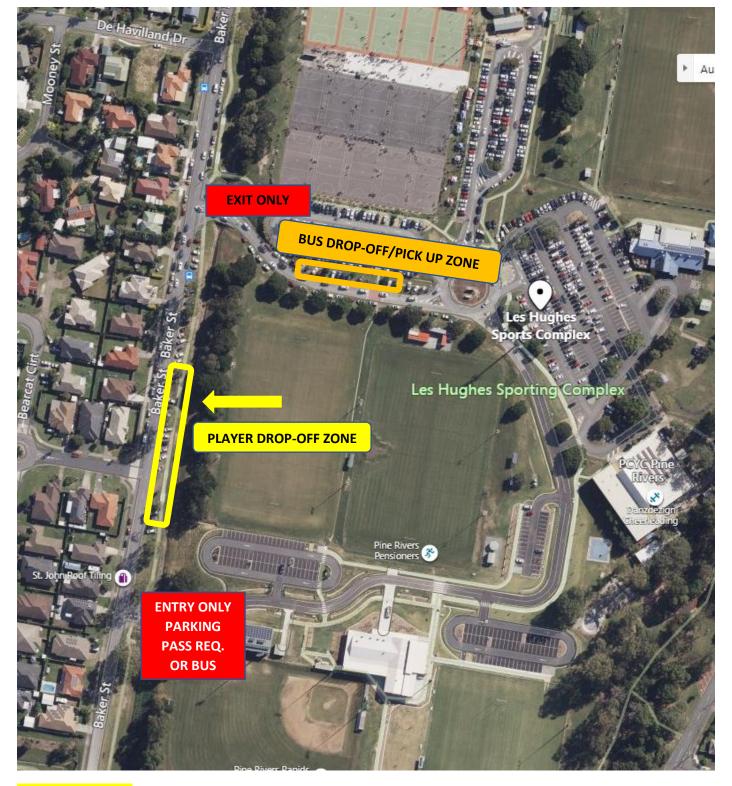

## PLAYER DROP OFF: Located on Baker St.

- Vehicles may pull in to drop players/spectators off.
- Please have all belongings ready to leave the vehicle
- Traffic Control to Manage this space
- No Parking on Baker St, Gilam Crt and De Haviland Dr.
- No Parking in Les Hughes Sporting Complex unless you have a pre-purchased parking pass.

## BUS DROP-OFF/PICK-UP: Located within Les Hughes Sporting Complex

- Team Buses (big ones) may enter the sporting Complex to drop players
- There will be a designated bus drop-off and pick-up zone near the courts
- Buses MUST LEAVE can park at 7 Youngs Crossing Rd, Joyner
- One-Way through whole complex