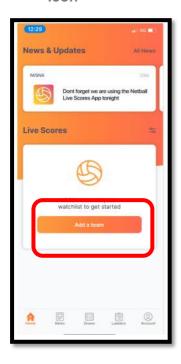

# **CHOOSING A TEAM TO WATCH**

- Search for teams(s) you want to add to your watchlist (follow)
- New User: Select Add Team or Existing User: Select Draws > Top Icon

Tap where it says Add Team

- Start typing Netball Queensland where it says Search for Club/Assoc/State
- Select Netball Queensland