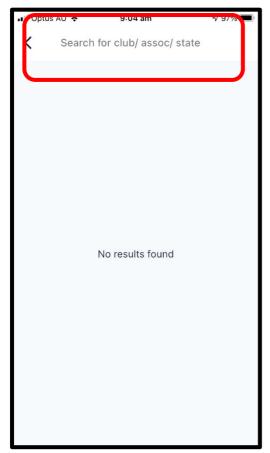

# **CHOOSING A TEAM TO WATCH**

- Search for teams(s) you want to add to your watchlist (follow)
- New User: Select Add Team or Existing User: Select Draws > Top Icon

Tap where it says Add Team

- Start typing Netball Queensland where it says Search for Club/Assoc/State
- Select Netball Queensland