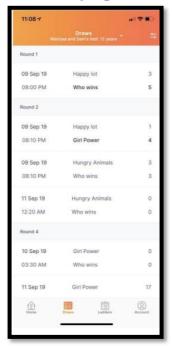

### **DRAW**

- You can see your entire draw and the results of all of the other teams in your grade/ division by clicking on the draw tab, bottom of screen
- If you would like to see the draw for another team make sure you update your watch list by clicking the icons in the top right hand corner