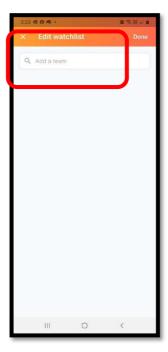

# **CHOOSING A TEAM TO WATCH**

- Search for teams(s) you want to add to your watchlist (follow)
- New User: Select Add Team or Existing User: Select Draws > Top Icon

Tap where it says Add Team

- Start typing Netball Queensland where it says Search for Club/Assoc/State
- Select Netball Queensland

# **REMOVING A TEAM FROM YOUR WATCHLIST**

- Click on Home, bottom left of the screen
- If you press Settings buttons in top right corner, you will be taken to the watchlist area which lists the Teams you have chosen to watch.
- You can choose to add or remove teams at any time by clicking the X
- Then press Done to return to the live scores screen