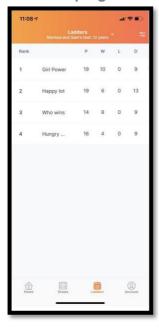

# **LADDER**

- You can see Ladder for your grade/ division by clicking the Ladder Tab, bottom of screen
- Swipe your fingers right to left to see all the Ladder details
- If you would like to see the Ladder for another team make sure you update your watch list by clicking the icons in the top right hand corner