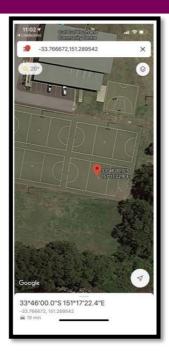

# **COURT LOCATION**

- After you have clicked on the court location pin drop in the LiveScores screen, you will be redirected to Google Maps App. Please ensure that you set the screen to satellite view
- The pin drop icon shows the exact court location of the game you would like to watch and if you are not at the court already, it can also show you how to get there