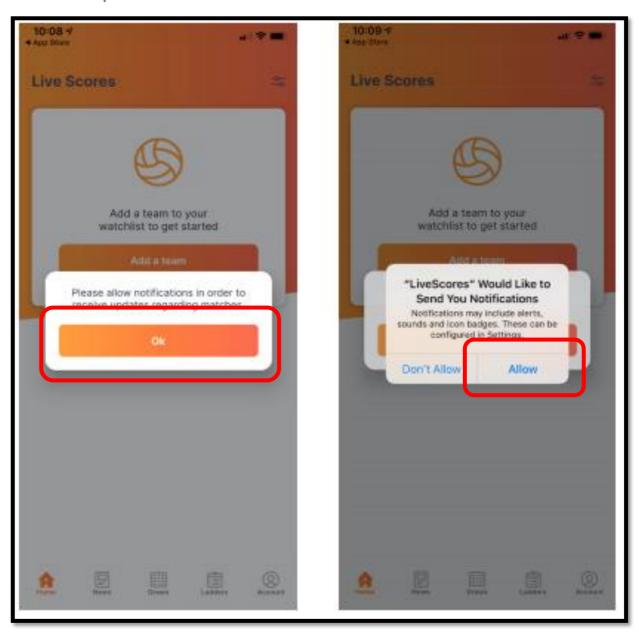

## **HOME PAGE**

- The screen below appears
- You will be asked to allow notifications. Click OK
- Another pop-up will appear which asks if you would like to receive push notifications from NetballConnect. Click ALLOW