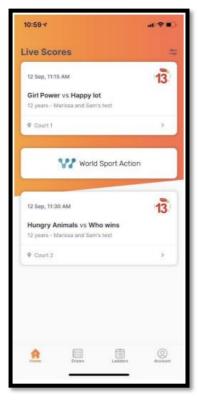

## **WATCHING LIVE SCORES**

- The Live Scores screen shows all the games on your watch list that are Live and starting soon (only the next two games)
- Scroll down the screen to see the details.

- Specific game details that are represented include:
  - How long until the game will be played
  - The date of the game
  - The court location