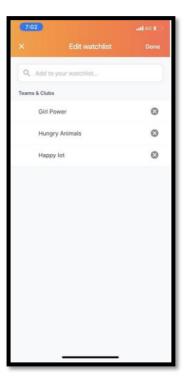

# **REMOVING A TEAM FROM YOUR WATCHLIST**

- Click on Home, bottom left of the screen
- If you press Settings buttons in top right corner, you will be taken to the watchlist area which lists the Teams you have chosen to watch.
- You can choose to add or remove teams at any time by clicking the X
- Then press Done to return to the live scores screen