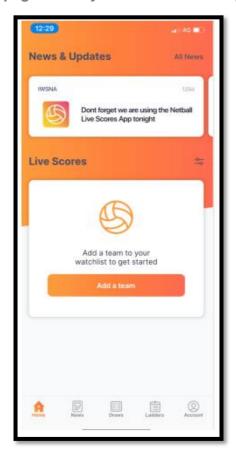

# 2024 Parent and Spectator Guide

Brought to you by



# PARENT AND SPECTATOR GUIDE TO LIVESCORING

If you have not already done so, download the NetballConnect app:

- o Apple Store: https://apps.apple.com/au/app/netballconnect/id1456225408
- o Google Play: https://play.google.com/store/apps/details?id=com.wsa.netball

## **HOME PAGE**

- The screen below appears
- You will be asked to allow notifications. Click OK
- Another pop-up will appear which asks if you would like to receive push notifications from NetballConnect. Click ALLOW



• The home page allows you to see News & Updates



# **CHOOSING A TEAM TO WATCH**

- Search for teams(s) you want to add to your watchlist (follow)
- New User: Select Add Team or Existing User: Select Draws > Top Icon





Tap where it says Add Team



- Start typing Netball Queensland where it says Search for Club/Assoc/State
- Select Netball Queensland



- Start typing the Team Name where is says Search for Team/Age Group
- Select your Team(s) on the right hand side (select multiple if required)
- Select DONE



## **WATCHING LIVE SCORES**

- The Live Scores screen shows all the games on your watch list that are Live and starting soon (only the next two games)
- Scroll down the screen to see the details.



- Specific game details that are represented include:
  - How long until the game will be played
  - The date of the game
  - The