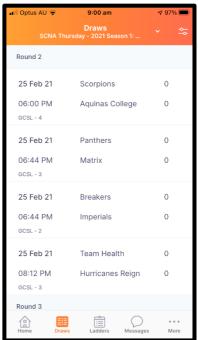

### **DRAW**

- You can see your entire draw and the results of all of the other teams in your grade/ division by clicking on the draw tab, bottom of screen
- If you would like to see the draw for another team make sure you update your watch list by clicking the icons in the top right hand corner