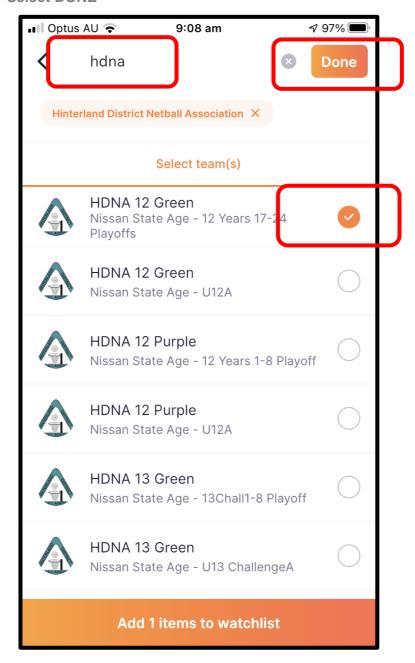

- Start typing the Team Name where is says Search for Team/Age Group
- Select your Team(s) on the right hand side (select multiple if required)
- Select DONE