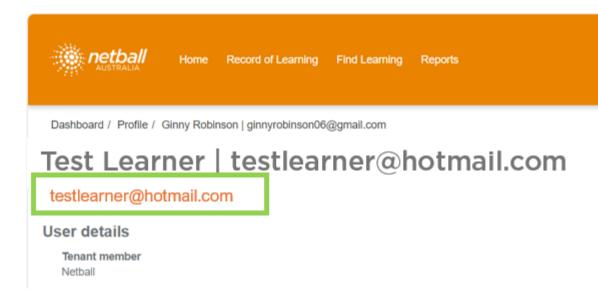

When registering to a competition, coaches and umpires will be required to enter their Netball Learning Username. This username (which is an email) can be different to the Netball Connect email address you use to register, so it's important you check via <a href="https://www.learning.netball.com.au">www.learning.netball.com.au</a> and enter the correct information.