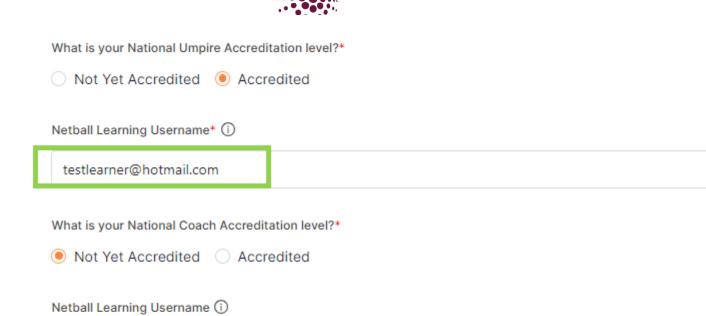

When registering to a competition, coaches and umpires will be required to enter their Netball Learning Username. This username (which is an email) can be different to the Netball Connect email address you use to register, so it's important you check via <a href="https://www.learning.netball.com.au">www.learning.netball.com.au</a> and enter the correct information.

The Registration process will ask about your Umpire and/or Coaching accreditation. Select either option, as is relevant, enter your Netball Learning Username and complete the registration process.

The Accreditations will be matched with data from Netball Learning and populated in your profile. These are only editable by Netball Queensland staff. Please contact netballconnect@netballq.org.au if required.