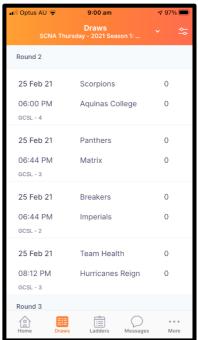

#### **DRAW**

- You can see your entire draw and the results of all of the other teams in your grade/ division by clicking on the draw tab, bottom of screen
- If you would like to see the draw for another team make sure you update your watch list by clicking the icons in the top right hand corner