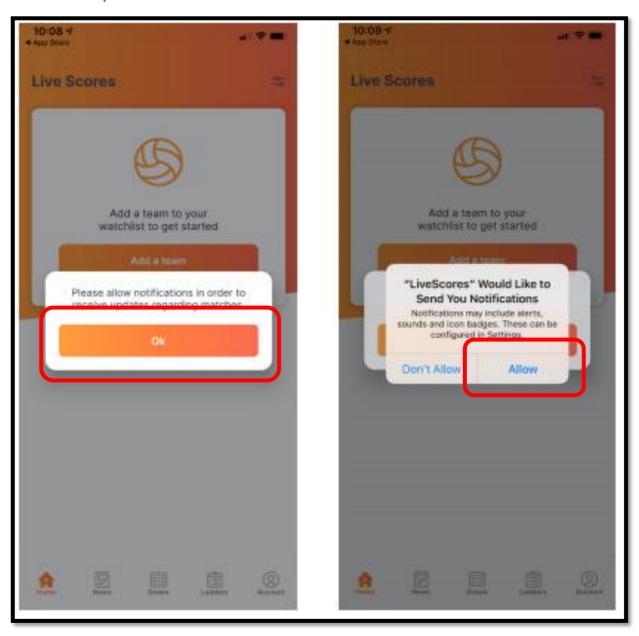

### **HOME PAGE**

- The screen below appears
- You will be asked to allow notifications. Click OK
- Another pop-up will appear which asks if you would like to receive push notifications from NetballConnect. Click ALLOW