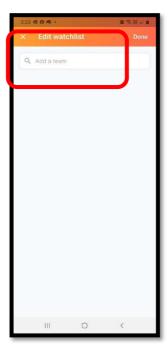

## **CHOOSING A TEAM TO WATCH**

- Search for teams(s) you want to add to your watchlist (follow)
- New User: Select Add Team or Existing User: Select Draws > Top Icon

Tap where it says Add Team

- Start typing Netball Queensland where it says Search for Club/Assoc/State
- Select Netball Queensland

## **REMOVING A TEAM FROM YOUR WATCHLIST**

- Click on Home, bottom left of the screen
- If you press Settings buttons in top right corner, you will be taken to the watchlist area which lists the Teams you have chosen to watch.
- You can choose to add or remove teams at any time by clicking the X
- Then press Done to return to the live scores screen