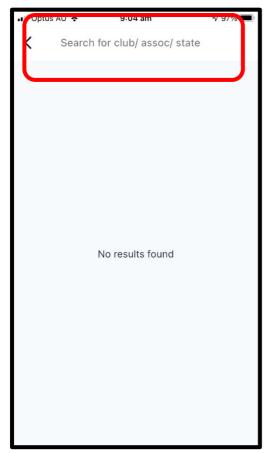

## **CHOOSING A TEAM TO WATCH**

- Search for teams(s) you want to add to your watchlist (follow)
- New User: Select Add Team or Existing User: Select Draws > Top Icon

Tap where it says Add Team

- Start typing Netball Queensland where it says Search for Club/Assoc/State
- Select Netball Queensland