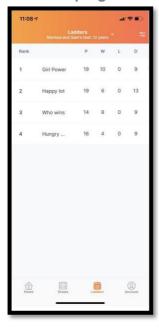

## **LADDER**

- You can see Ladder for your grade/ division by clicking the Ladder Tab, bottom of screen
- Swipe your fingers right to left to see all the Ladder details
- If you would like to see the Ladder for another team make sure you update your watch list by clicking the icons in the top right hand corner