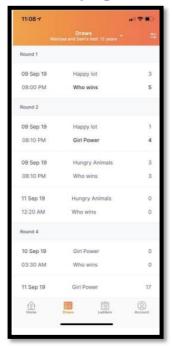

#### **DRAW**

- You can see your entire draw and the results of all of the other teams in your grade/ division by clicking on the draw tab, bottom of screen
- If you would like to see the draw for another team make sure you update your watch list by clicking the icons in the top right hand corner