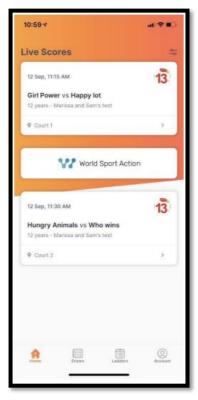

### **WATCHING LIVE SCORES**

- The Live Scores screen shows all the games on your watch list that are Live and starting soon (only the next two games)
- Scroll down the screen to see the details.

- Specific game details that are represented include:
  - How long until the game will be played
  - The date of the game
  - The court location