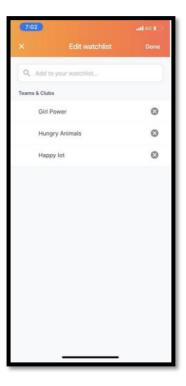

## **REMOVING A TEAM FROM YOUR WATCHLIST**

- Click on Home, bottom left of the screen
- If you press Settings buttons in top right corner, you will be taken to the watchlist area which lists the Teams you have chosen to watch.
- You can choose to add or remove teams at any time by clicking the X
- Then press Done to return to the live scores screen