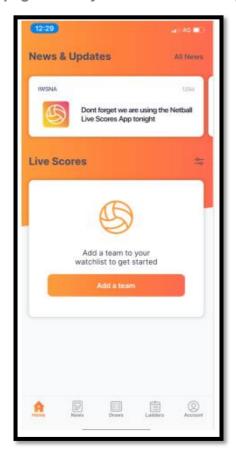

• The home page allows you to see News & Updates

## **CHOOSING A TEAM TO WATCH**

- Search for teams(s) you want to add to your watchlist (follow)
- New User: Select Add Team or Existing User: Select Draws > Top Icon

Tap where it says Add Team

- Start typing Netball Queensland where it says Search for Club/Assoc/State
- Select Netball Queensland