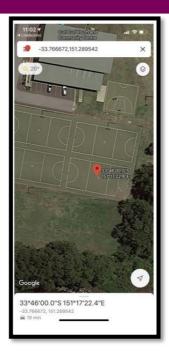

## **COURT LOCATION**

- After you have clicked on the court location pin drop in the LiveScores screen, you will be redirected to Google Maps App. Please ensure that you set the screen to satellite view
- The pin drop icon shows the exact court location of the game you would like to watch and if you are not at the court already, it can also show you how to get there