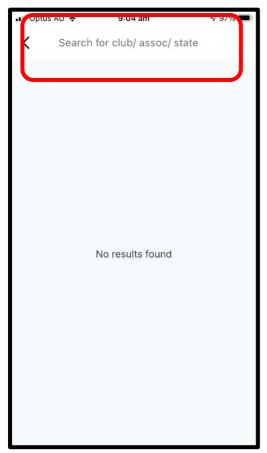

# **CHOOSING A TEAM TO WATCH**

- Search for teams(s) you want to add to your watchlist (follow)
- New User: Select Add Team or Existing User: Select Draws > Top Icon

Tap where it says Add Team

- Start typing Netball Queensland where it says Search for Club/Assoc/State
- Select Netball Queensland