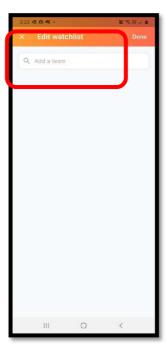

# **REMOVING A TEAM FROM YOUR WATCHLIST**

- Click on Home, bottom left of the screen
- If you press Settings buttons in top right corner, you will be taken to the watchlist area which lists the Teams you have chosen to watch.
- You can choose to add or remove teams at any time by clicking the X
- Then press Done to return to the live scores screen