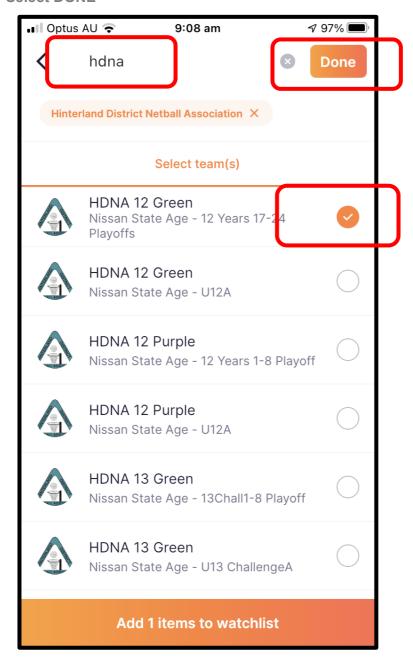

- Start typing the Team Name where is says Search for Team/Age Group
- Select your Team(s) on the right hand side (select multiple if required)
- Select DONE