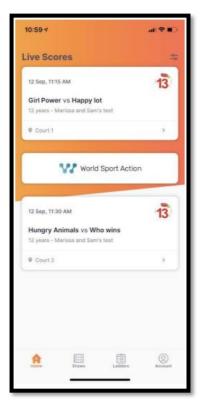

## **WATCHING LIVE SCORES**

- The Live Scores screen shows all the games on your watch list that are Live and starting soon (only the next two games)
- Scroll down the screen to see the details.

- Specific game details that are represented include:
  - How long until the game will be played
  - o The date of the game
  - The court location