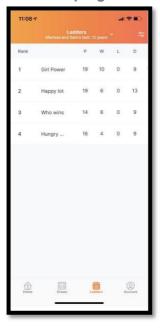

# **LADDER**

- You can see Ladder for your grade/ division by clicking the Ladder Tab, bottom of screen
- Swipe your fingers right to left to see all the Ladder details
- If you would like to see the Ladder for another team make sure you update your watch list by clicking the icons in the top right hand corner