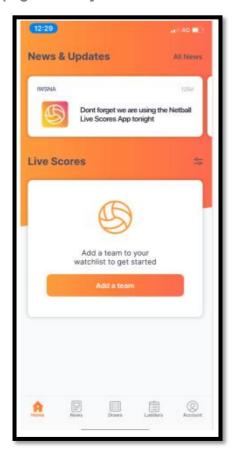

• The home page allows you to see News & Updates

# **CHOOSING A TEAM TO WATCH**

- Search for teams(s) you want to add to your watchlist (follow)
- New User: Select Add Team or Existing User: Select Draws > Top Icon

Tap where it says Add Team

- Start typing Netball Queensland where it says Search for Club/Assoc/State
- Select Netball Queensland