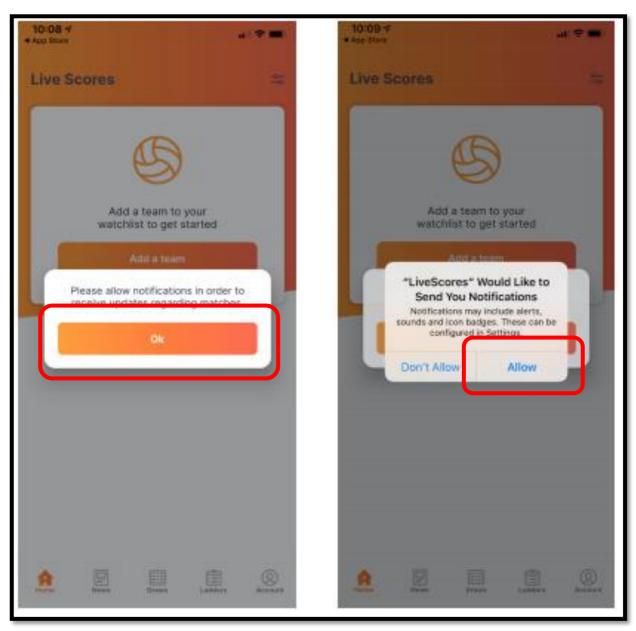

## **HOME PAGE**

- The screen below appears
- You will be asked to allow notifications. Click OK
- Another pop-up will appear which asks if you would like to receive push notifications from NetballConnect. Click ALLOW