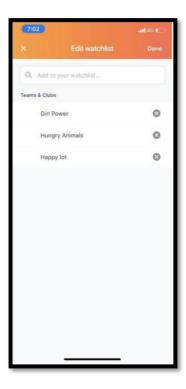

# **REMOVING A TEAM FROM YOUR WATCHLIST**

- Click on Home, bottom left of the screen
- If you press Settings buttons in top right corner, you will be taken to the watchlist area which lists the Teams you have chosen to watch.
- You can choose to add or remove teams at any time by clicking the X
- Then press Done to return to the live scores screen