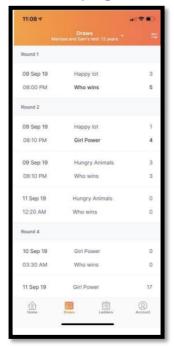

### **DRAW**

- You can see your entire draw and the results of all of the other teams in your grade/ division by clicking on the draw tab, bottom of screen
- If you would like to see the draw for another team make sure you update your watch list by clicking the icons in the top right hand corner