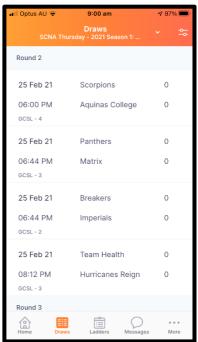

### **DRAW**

- You can see your entire draw and the results of all of the other teams in your grade/ division by clicking on the draw tab, bottom of screen
- If you would like to see the draw for another team make sure you update your watch list by clicking the icons in the top right hand corner