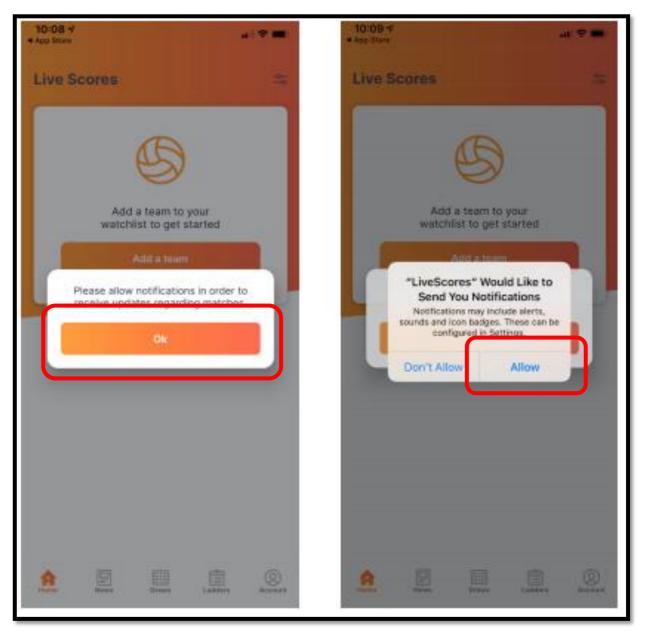

**HOME PAGE** 

- The screen below appears
- You will be asked to allow notifications. Click OK
- Another pop-up will appear which asks if you would like to receive push notifications from NetballConnect. Click ALLOW