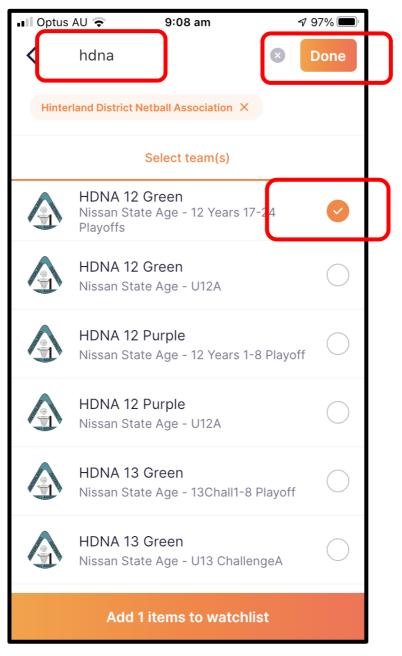

- Start typing Netball Queensland where it says Search for Club/Assoc/State
- Select Netball Queensland

- Start typing the Team Name where is says Search for Team/Age Group
- Select your Team(s) on the right hand side (select multiple if required)
- Select DONE