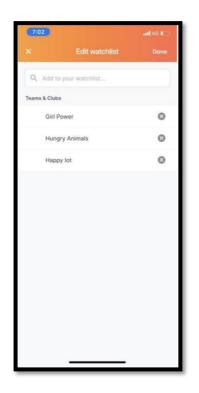

**REMOVING A TEAM FROM YOUR WATCHLIST** 

- Click on Home, bottom left of the screen
- If you press Settings buttons in top right corner, you will be taken to the watchlist area which lists the Teams you have chosen to watch.
- You can choose to add or remove teams at any time by clicking the X
- Then press Done to return to the live scores screen