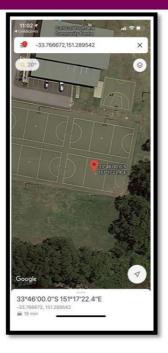

## **COURT LOCATION**

- After you have clicked on the court location pin drop in the LiveScores screen, you will be redirected to Google Maps App. Please ensure that you set the screen to satellite view
- The pin drop icon shows the exact court location of the game you would like to watch and if you are not at the court already, it can also show you how to get there